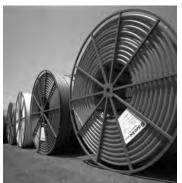

# Features & Benefits

- Packaged and shipped on reusable tubular steel reels and banded coils.
- Each reel is clearly marked with pertinent job information, duct size and type, manufacturing information, and purchase order information.

#### ONE DUCT PER REEL

The majority of our products are shipped on individual reels, one size and color per reel.

## **MULTIPLE DUCTS PER REEL**

Multiple colors of similar sizes on one reel is also available. This option is known as paralleling. As many as four colors can be shipped on one reel.